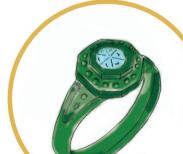

# your carving technique

3 pendant templates to practise

Want to add an engraving

A scribing tool should be

Remove large amounts of wax and create deep

to your wax casting?

your go-to.