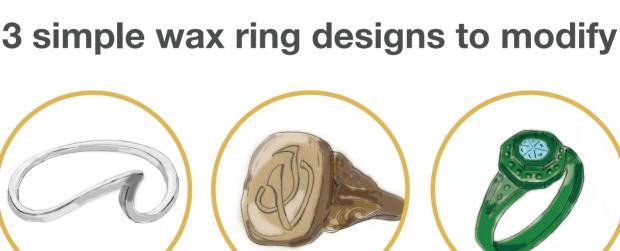

# your carving technique

3 pendant templates to practise

Want to add an engraving

A scribing tool should be

Remove large amounts of wax and create deep

to your wax casting?

your go-to.