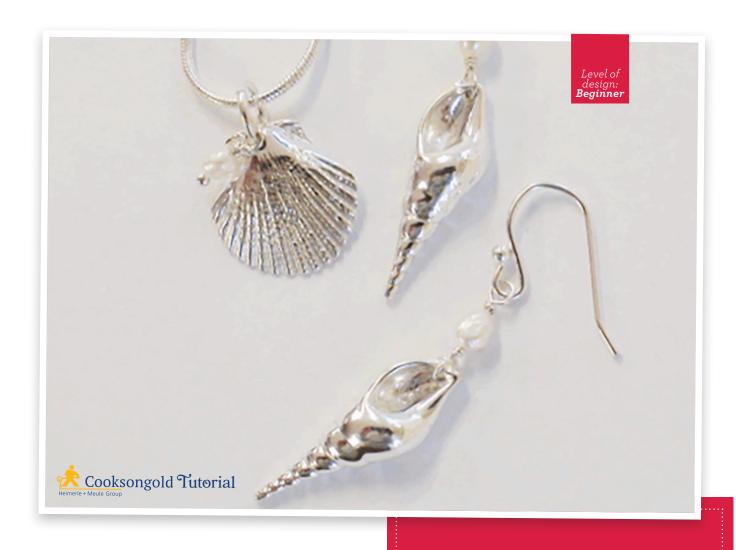

# Shell Earring and Pendant Set

They say life's a beach, and now it can be with this lovely shell earring and pendant set. Perfect for those days when you want to remember sunnier climes!

#### Step 6

Pièce de résistance

Attach the jump rings and earring hooks to the earrings. For the pendant attach a jump ring and the chain.