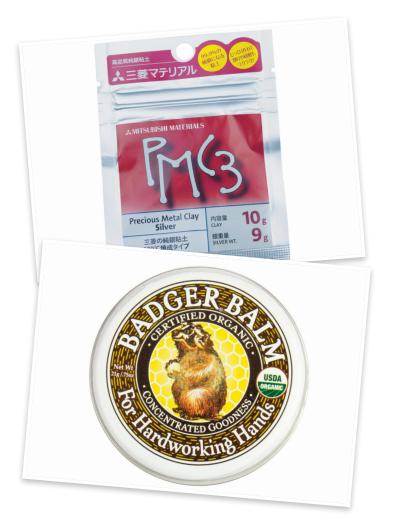

# What you'll need:

| Teflon       700 600         Seashore Mould Set       700 579         Clean-up Tool       700 589         Brush And A Cup Of Water       946 010         Sandpaper       973 110         Hand Drill       867 239         Torch And Firing       Block (Or Kiln)       999 955B, 999 968         Rubber Block       999 715         Stainless Steel Brush       700 59         Tumbler       999 6009         3 x Sterling Silver Jump Rings       NVH L40         2 x Sterling Silver Earring Hooks       NVK 0073 | Badger Balm                     | 700 575           |
|---------------------------------------------------------------------------------------------------------------------------------------------------------------------------------------------------------------------------------------------------------------------------------------------------------------------------------------------------------------------------------------------------------------------------------------------------------------------------------------------------------------------|---------------------------------|-------------------|
| Seashore Mould Set       700 575         Clean-up Tool       700 585         Brush And A Cup Of Water       946 016         Sandpaper       973 116         Hand Drill       867 235         Torch And Firing       999 955B, 999 965         Block (Or Kiln)       999 955B, 999 965         Rubber Block       999 715         Stainless Steel Brush       700 597         Tumbler       999 6005         3 x Sterling Silver Jump Rings       NVH L40         2 x Sterling Silver Earring Hooks       NVK 0075   | PMC3 10g Silver                 | 855 021           |
| Clean-up Tool       700 588         Brush And A Cup Of Water       946 010         Sandpaper       973 110         Hand Drill       867 238         Torch And Firing       Block (Or Kiln)       999 955B, 999 968         Rubber Block       999 715         Stainless Steel Brush       700 59         Tumbler       999 6008         3 x Sterling Silver Jump Rings       NVH L40         2 x Sterling Silver Earring Hooks       NVK 0073                                                                       | Teflon                          | 700 600           |
| Brush And A Cup Of Water       946 016         Sandpaper       973 116         Hand Drill       867 23         Torch And Firing       Block (Or Kiln)       999 955B, 999 96         Rubber Block       999 715         Stainless Steel Brush       700 59         Tumbler       999 6009         3 x Sterling Silver Jump Rings       NVH L40         2 x Sterling Silver Earring Hooks       NVK 0073                                                                                                             | Seashore Mould Set              | 700 575           |
| Sandpaper       973 110         Hand Drill       867 23         Torch And Firing       Block (Or Kiln)       999 955B, 999 968         Rubber Block       999 715         Stainless Steel Brush       700 59         Tumbler       999 6008         3 x Sterling Silver Jump Rings       NVH L40         2 x Sterling Silver Earring Hooks       NVK 0073                                                                                                                                                           | Clean-up Tool                   | 700 585           |
| Hand Drill       867 23         Torch And Firing       999 955B, 999 968         Block (Or Kiln)       999 955B, 999 968         Rubber Block       999 715         Stainless Steel Brush       700 59         Tumbler       999 6008         3 x Sterling Silver Jump Rings       NVH L40         2 x Sterling Silver Earring Hooks       NVK 0073                                                                                                                                                                 | Brush And A Cup Of Water        | 946 010           |
| Torch And Firing         Block (Or Kiln)       999 955B, 999 968         Rubber Block       999 715         Stainless Steel Brush       700 59         Tumbler       999 6009         3 x Sterling Silver Jump Rings       NVH L40         2 x Sterling Silver Earring Hooks       NVK 0077                                                                                                                                                                                                                         | Sandpaper                       | 973 110           |
| Block (Or Kiln)       999 955B, 999 968         Rubber Block       999 715         Stainless Steel Brush       700 59         Tumbler       999 6009         3 x Sterling Silver Jump Rings       NVH L40         2 x Sterling Silver Earring Hooks       NVK 0073                                                                                                                                                                                                                                                  | Hand Drill                      | 867 235           |
| Stainless Steel Brush700 59Tumbler999 60093 x Sterling Silver Jump RingsNVH L402 x Sterling Silver Earring HooksNVK 0073                                                                                                                                                                                                                                                                                                                                                                                            |                                 | 999 955B, 999 968 |
| Tumbler 999 6009 3 x Sterling Silver Jump Rings NVH L40 2 x Sterling Silver Earring Hooks NVK 007                                                                                                                                                                                                                                                                                                                                                                                                                   | Rubber Block                    | 999 7151          |
| 3 x Sterling Silver Jump Rings NVH L40 2 x Sterling Silver Earring Hooks NVK 007                                                                                                                                                                                                                                                                                                                                                                                                                                    | Stainless Steel Brush           | 700 597           |
| 2 x Sterling Silver Earring Hooks NVK 007                                                                                                                                                                                                                                                                                                                                                                                                                                                                           | Tumbler                         | 999 6009          |
|                                                                                                                                                                                                                                                                                                                                                                                                                                                                                                                     | 3 x Sterling Silver Jump Rings  | NVH L40           |
| Starling Silver Snake Chain VVOD B121                                                                                                                                                                                                                                                                                                                                                                                                                                                                               | 2 x Sterling Silver Earring Hoo | oks NVK 007X      |
| Sterting Silver Shake Chain VVOD Rizi                                                                                                                                                                                                                                                                                                                                                                                                                                                                               | Sterling Silver Snake Chain     | VVOD R12H         |

## Step 4

Firing

Firing using a butane gas torch, wait for the binder to burn off. When the piece starts to glow orange start to time for a minimum of two minutes.

Evenheat Set-Pro kiln: PMC3 Fast Programme (Fire at 700C for 10 minutes).