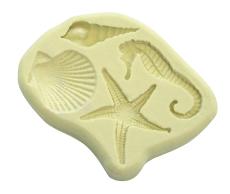

# What you'll need:

| Teflon       700 600         Seashore Mould Set       700 579         Clean-up Tool       700 589         Brush And A Cup Of Water       946 010         Sandpaper       973 110         Hand Drill       867 239         Torch And Firing       Block (Or Kiln)       999 955B, 999 968         Rubber Block       999 715         Stainless Steel Brush       700 59         Tumbler       999 6009         3 x Sterling Silver Jump Rings       NVH L40         2 x Sterling Silver Earring Hooks       NVK 0073 | Badger Balm                     | 700 575           |
|---------------------------------------------------------------------------------------------------------------------------------------------------------------------------------------------------------------------------------------------------------------------------------------------------------------------------------------------------------------------------------------------------------------------------------------------------------------------------------------------------------------------|---------------------------------|-------------------|
| Seashore Mould Set       700 575         Clean-up Tool       700 585         Brush And A Cup Of Water       946 016         Sandpaper       973 116         Hand Drill       867 235         Torch And Firing       999 955B, 999 965         Block (Or Kiln)       999 955B, 999 965         Rubber Block       999 715         Stainless Steel Brush       700 597         Tumbler       999 6005         3 x Sterling Silver Jump Rings       NVH L40         2 x Sterling Silver Earring Hooks       NVK 0075   | PMC3 10g Silver                 | 855 021           |
| Clean-up Tool       700 588         Brush And A Cup Of Water       946 010         Sandpaper       973 110         Hand Drill       867 238         Torch And Firing       Block (Or Kiln)       999 955B, 999 968         Rubber Block       999 715         Stainless Steel Brush       700 59         Tumbler       999 6008         3 x Sterling Silver Jump Rings       NVH L40         2 x Sterling Silver Earring Hooks       NVK 0073                                                                       | Teflon                          | 700 600           |
| Brush And A Cup Of Water       946 016         Sandpaper       973 116         Hand Drill       867 23         Torch And Firing       Block (Or Kiln)       999 955B, 999 96         Rubber Block       999 715         Stainless Steel Brush       700 59         Tumbler       999 6009         3 x Sterling Silver Jump Rings       NVH L40         2 x Sterling Silver Earring Hooks       NVK 0073                                                                                                             | Seashore Mould Set              | 700 575           |
| Sandpaper       973 110         Hand Drill       867 23         Torch And Firing       Block (Or Kiln)       999 955B, 999 968         Rubber Block       999 715         Stainless Steel Brush       700 59         Tumbler       999 6008         3 x Sterling Silver Jump Rings       NVH L40         2 x Sterling Silver Earring Hooks       NVK 0073                                                                                                                                                           | Clean-up Tool                   | 700 585           |
| Hand Drill       867 23         Torch And Firing       999 955B, 999 968         Block (Or Kiln)       999 955B, 999 968         Rubber Block       999 715         Stainless Steel Brush       700 59         Tumbler       999 6008         3 x Sterling Silver Jump Rings       NVH L40         2 x Sterling Silver Earring Hooks       NVK 0073                                                                                                                                                                 | Brush And A Cup Of Water        | 946 010           |
| Torch And Firing         Block (Or Kiln)       999 955B, 999 968         Rubber Block       999 715         Stainless Steel Brush       700 59         Tumbler       999 6009         3 x Sterling Silver Jump Rings       NVH L40         2 x Sterling Silver Earring Hooks       NVK 0077                                                                                                                                                                                                                         | Sandpaper                       | 973 110           |
| Block (Or Kiln)       999 955B, 999 968         Rubber Block       999 715         Stainless Steel Brush       700 59         Tumbler       999 6009         3 x Sterling Silver Jump Rings       NVH L40         2 x Sterling Silver Earring Hooks       NVK 0073                                                                                                                                                                                                                                                  | Hand Drill                      | 867 235           |
| Stainless Steel Brush700 59Tumbler999 60093 x Sterling Silver Jump RingsNVH L402 x Sterling Silver Earring HooksNVK 0073                                                                                                                                                                                                                                                                                                                                                                                            |                                 | 999 955B, 999 968 |
| Tumbler 999 6009 3 x Sterling Silver Jump Rings NVH L40 2 x Sterling Silver Earring Hooks NVK 007                                                                                                                                                                                                                                                                                                                                                                                                                   | Rubber Block                    | 999 7151          |
| 3 x Sterling Silver Jump Rings NVH L40 2 x Sterling Silver Earring Hooks NVK 007                                                                                                                                                                                                                                                                                                                                                                                                                                    | Stainless Steel Brush           | 700 597           |
| 2 x Sterling Silver Earring Hooks NVK 007                                                                                                                                                                                                                                                                                                                                                                                                                                                                           | Tumbler                         | 999 6009          |
|                                                                                                                                                                                                                                                                                                                                                                                                                                                                                                                     | 3 x Sterling Silver Jump Rings  | NVH L40           |
| Starling Silver Snake Chain VVOD B121                                                                                                                                                                                                                                                                                                                                                                                                                                                                               | 2 x Sterling Silver Earring Hoo | oks NVK 007X      |
| Sterting Silver Shake Chain VVOD Rizi                                                                                                                                                                                                                                                                                                                                                                                                                                                                               | Sterling Silver Snake Chain     | VVOD R12H         |

### Step 1

Moulding

Press the clay directly into the mould slightly 'under filling' the mould. There is no need to use Badger Balm in this type of mould. Press the mould out whilst the clay is still wet and place onto the Teflon.