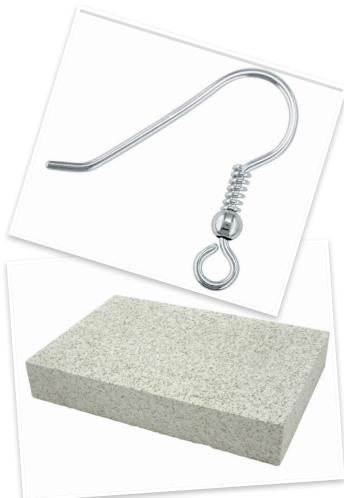

# What you'll need:

| Teflon       700 600         Seashore Mould Set       700 579         Clean-up Tool       700 589         Brush And A Cup Of Water       946 010         Sandpaper       973 110         Hand Drill       867 239         Torch And Firing       Block (Or Kiln)       999 955B, 999 968         Rubber Block       999 715         Stainless Steel Brush       700 59         Tumbler       999 6009         3 x Sterling Silver Jump Rings       NVH L40         2 x Sterling Silver Earring Hooks       NVK 0073 | Badger Balm                     | 700 575           |
|---------------------------------------------------------------------------------------------------------------------------------------------------------------------------------------------------------------------------------------------------------------------------------------------------------------------------------------------------------------------------------------------------------------------------------------------------------------------------------------------------------------------|---------------------------------|-------------------|
| Seashore Mould Set       700 575         Clean-up Tool       700 585         Brush And A Cup Of Water       946 016         Sandpaper       973 116         Hand Drill       867 235         Torch And Firing       999 955B, 999 965         Block (Or Kiln)       999 955B, 999 965         Rubber Block       999 715         Stainless Steel Brush       700 597         Tumbler       999 6005         3 x Sterling Silver Jump Rings       NVH L40         2 x Sterling Silver Earring Hooks       NVK 0075   | PMC3 10g Silver                 | 855 021           |
| Clean-up Tool       700 588         Brush And A Cup Of Water       946 010         Sandpaper       973 110         Hand Drill       867 238         Torch And Firing       Block (Or Kiln)       999 955B, 999 968         Rubber Block       999 715         Stainless Steel Brush       700 59         Tumbler       999 6008         3 x Sterling Silver Jump Rings       NVH L40         2 x Sterling Silver Earring Hooks       NVK 0073                                                                       | Teflon                          | 700 600           |
| Brush And A Cup Of Water       946 016         Sandpaper       973 116         Hand Drill       867 23         Torch And Firing       Block (Or Kiln)       999 955B, 999 96         Rubber Block       999 715         Stainless Steel Brush       700 59         Tumbler       999 6009         3 x Sterling Silver Jump Rings       NVH L40         2 x Sterling Silver Earring Hooks       NVK 0073                                                                                                             | Seashore Mould Set              | 700 575           |
| Sandpaper       973 110         Hand Drill       867 23         Torch And Firing       Block (Or Kiln)       999 955B, 999 968         Rubber Block       999 715         Stainless Steel Brush       700 59         Tumbler       999 6008         3 x Sterling Silver Jump Rings       NVH L40         2 x Sterling Silver Earring Hooks       NVK 0073                                                                                                                                                           | Clean-up Tool                   | 700 585           |
| Hand Drill       867 23         Torch And Firing       999 955B, 999 968         Block (Or Kiln)       999 955B, 999 968         Rubber Block       999 715         Stainless Steel Brush       700 59         Tumbler       999 6008         3 x Sterling Silver Jump Rings       NVH L40         2 x Sterling Silver Earring Hooks       NVK 0073                                                                                                                                                                 | Brush And A Cup Of Water        | 946 010           |
| Torch And Firing         Block (Or Kiln)       999 955B, 999 968         Rubber Block       999 715         Stainless Steel Brush       700 59         Tumbler       999 6009         3 x Sterling Silver Jump Rings       NVH L40         2 x Sterling Silver Earring Hooks       NVK 0077                                                                                                                                                                                                                         | Sandpaper                       | 973 110           |
| Block (Or Kiln)       999 955B, 999 968         Rubber Block       999 715         Stainless Steel Brush       700 59         Tumbler       999 6009         3 x Sterling Silver Jump Rings       NVH L40         2 x Sterling Silver Earring Hooks       NVK 0073                                                                                                                                                                                                                                                  | Hand Drill                      | 867 235           |
| Stainless Steel Brush700 59Tumbler999 60093 x Sterling Silver Jump RingsNVH L402 x Sterling Silver Earring HooksNVK 0073                                                                                                                                                                                                                                                                                                                                                                                            |                                 | 999 955B, 999 968 |
| Tumbler 999 6009 3 x Sterling Silver Jump Rings NVH L40 2 x Sterling Silver Earring Hooks NVK 007                                                                                                                                                                                                                                                                                                                                                                                                                   | Rubber Block                    | 999 7151          |
| 3 x Sterling Silver Jump Rings NVH L40 2 x Sterling Silver Earring Hooks NVK 007                                                                                                                                                                                                                                                                                                                                                                                                                                    | Stainless Steel Brush           | 700 597           |
| 2 x Sterling Silver Earring Hooks NVK 007                                                                                                                                                                                                                                                                                                                                                                                                                                                                           | Tumbler                         | 999 6009          |
|                                                                                                                                                                                                                                                                                                                                                                                                                                                                                                                     | 3 x Sterling Silver Jump Rings  | NVH L40           |
| Starling Silver Snake Chain VVOD B121                                                                                                                                                                                                                                                                                                                                                                                                                                                                               | 2 x Sterling Silver Earring Hoo | oks NVK 007X      |
| Sterting Silver Shake Chain VVOD Rizi                                                                                                                                                                                                                                                                                                                                                                                                                                                                               | Sterling Silver Snake Chain     | VVOD R12H         |

#### Step 5

Finishing up

Place the fired piece on the rubber block and use a stainless steel brush to polish. To achieve a high shine finish, continue using a burnisher or tumble for several hours to further strengthen the piece and increase the finished quality.

#### Step 6

Pièce de résistance

Attach the jump rings and earring hooks to the earrings. For the pendant attach a jump ring and the chain.