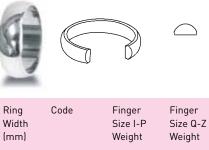

# How do I choose?

- Choose the carat & colour
- Select the style (Court, D shape, Flat, Easy Fit, Halo or Concave)
- Select the width and weight (Light, Medium or Heavy)
- State the code and the finger size

#### **RING WALL THICKNESSES in mm**

| Shape   | Light     | Medium    | Heavy     | Shape    | Light | Medium    | Heavy     |
|---------|-----------|-----------|-----------|----------|-------|-----------|-----------|
| Court   | 1.4 - 1.7 | 1.7 - 2.0 | 2.0 - 2.5 | Easy Fit |       | 1.6 - 1.9 | 1.9 - 2.4 |
| D Shape | 1.0 - 1.3 | 1.4 - 1.7 | 1.8 - 2.1 | Halo     |       |           | 3.0 - 4.0 |
| Flat    |           | 1.0 - 1.3 | 1.5 - 1.8 | Concave  |       | 1.9       |           |

Call 0845 100 1122 or visit cooksongold.com to find out exact wall thicknesses