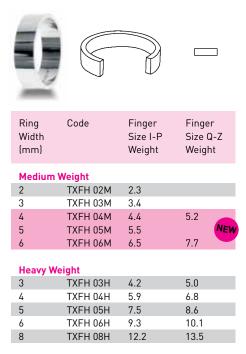

#### **RING WALL THICKNESSES in mm**

| Shape   | Light     | Medium    | Heavy     | Shape    | Light | Medium    | Heavy     |
|---------|-----------|-----------|-----------|----------|-------|-----------|-----------|
| Court   | 1.4 - 1.7 | 1.7 - 2.0 | 2.0 - 2.5 | Easy Fit |       | 1.6 - 1.9 | 1.9 - 2.4 |
| D Shape | 1.0 - 1.3 | 1.4 - 1.7 | 1.8 - 2.1 | Halo     |       |           | 3.0 - 4.0 |
| Flat    |           | 1.0 - 1.3 | 1.5 - 1.8 | Concave  |       | 1.9       |           |

Call 0845 100 1122 or visit cooksongold.com to find out exact wall thicknesses