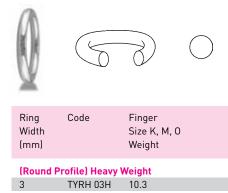

|
| 4                     | TIEH 04M | 8.4                          | 10.2                         |
| 5                     | TIEH 05M | 10.4                         | 12.7                         |
| 6                     | TIEH 06M | 12.5                         | 15.2                         |
| 8                     | TIEH 08M |                              | 18.5                         |
| Heavy W               | /eight   |                              |                              |
| 4                     | TIEH 04H | 8.7                          | 10.7                         |
| 6                     | TIEH 06H |                              | 17.2                         |

order online cooksongold.com local rate orderline 0845 100 1122

# NOWONLY £38.48

## Platinum Halo



Please note that all prices are intended to be used as a quide. They are based on precious metals prices which vary on a daily basis. They are cash prices and are exclusive of VAT



#### **14** CAPABILITY RANGE

# The Cookson Capability Range

**50,000** MANUFACTURED BLANKS

## Sometimes "Off the Peg" just isn't good enough!

If you can't find the ring you are looking for from our extensive stock range then Cookson can produce a bespoke weight or wall thickness ring blank to order.

All you need to do is choose the alloy, width, style, finger size and weight or wall thickness you require and we will do the rest!

We can even supply them hallmarked or unhallmarked, and are happy to produce "one off" pieces. Please contact a member of our sales team to discuss your requirements.

#### CAL