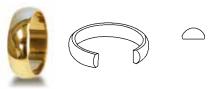

#### **Court section**

D section

# $\bigcirc$

The Court section ring has a domed profile with a domed interior.

# $\bigcirc$

The D section ring has a domed profile with a flat inside.

The Flat section ring is the

traditional wedding band.