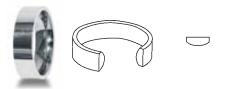

#### RING PROFILES

#### **Court section**

D section

# $\bigcirc$

The Court section ring has a domed profile with a domed interior.

# $\bigcirc$

The D section ring has a domed profile with a flat inside.

The Flat section ring is the

traditional wedding band.