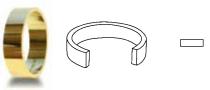

#### Flat section

#### Concave

The Concave section ring has a deep groove with a flat inside.