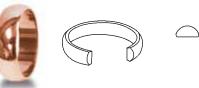

#### RING PROFILES

#### Easy fit

The Easy Fit section ring has a flat profile with a domed inside.

#### Concave

The Concave section ring has a deep groove with a flat inside.

#### Halo

The Halo ring has a round profile.