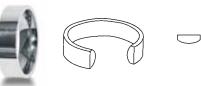

#### RING PROFILES

#### **Court section**

D section

# $\bigcirc$

The Court section ring has a domed profile with a domed interior.

#### Easy fit

The Easy Fit section ring has a flat profile with a domed inside.

# $\bigcirc$

The D section ring has a domed profile with a flat inside.

The Flat section ring is the

traditional wedding band.

#### Flat section

#### Concave

The Concave section ring has a deep groove with a flat inside.

#### Halo

The Halo ring has a round profile.